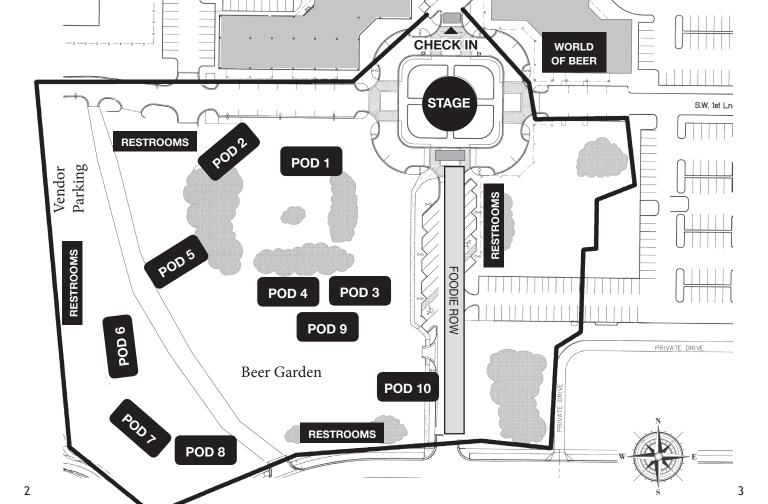

IF YOU DON'T LIKE IT, DON'T DRINK IT, DUMP IT!

PLEASE DRINK RESPONSIBLY & STAY WELL HYDRATED.

21ST AMENDMENT BREWERY (POD 10)

3 DAUGHTERS BREWING COMPANY (POD 7)

A LITTLE MADNESS BREWING COMPANY (POD 4)

AARDWOLF BREWING COMPANY (POD 6)

### Sorted By Brewery/Vendor

Due South Brewing Co., Pod 9 2:30pm Silky Johnson, Peanut **Butter Chocolate Porter** 

**First Magnitude Brewing** Company, Pod 3

1:30pm Tart Cherry Gose 2:30pm Gummi Bear Berliner Weisse

3:30pm Bourbon Barrel Aged **English Barleywine** 

Marker 48 Brewing, Pod 4 2:00pm Meet the Heat (saison) 4:00pm No Name Double IPA

**Ormond Brewing Co, Pod 8** 1:30pm Matanzas Imperial Brown Ale

Swamp Head Brewery, Pod 3 1:30pm Catherine's Mounds 3:00pm Carrot Cake Udderly 4:30pm Raspberry Movin' On Sour Brown Ale

**Proof Brewing Co, Pod 4** 2:00pm Bourbon Barrel Aged **Glass Emperor** 

The Hourglass Brewery, Pod 8 2:00pm Au Naturale Chocolate Hazelnut Imperial Milk Stout

Wetten Importers, Pod 1 2:00pm Oud Beersel Oude Kriek

| FREE FOOD SAMPLING BY SQUARE 1 BURGERS                                                                                                                                                                                | SALTWATER BREWERY  Screamin Reels (IPA) |
|-----------------------------------------------------------------------------------------------------------------------------------------------------------------------------------------------------------------------|-----------------------------------------|
| DUE SOUTH BREWING CO  Cafe Ole Espresso Porter (Coffee Porter)  Category 5 IPA (Imperial IPA)  Caramel Cream Ale (Amber Cream Ale)  Weekender Weisse (Berliner Weisse)  Silky Johnson (Peanut Butter Chocolate Stout) | Sea Cow (Milk Stout)                    |
| FUNKY BUDDHA BREWERY                                                                                                                                                                                                  |                                         |
| ☐ Floridian (Hefeweizen) ☐ More Moro (Blood Orange IPA) ☐ Hop Gun (IPA) ☐ Special Limited Release (TBD)                                                                                                               |                                         |
| HOLY MACKEREL SMALL BATCH BEERS                                                                                                                                                                                       |                                         |
| ☐ Holy Mackerel Panic Attack (Belgian Specialty) ☐ Holy Mackerel Strong Golden Ale (Belgian Strong)                                                                                                                   |                                         |
| MIAMI BREWING COMPANY                                                                                                                                                                                                 |                                         |
| ☐ Gator Tail Brown Ale (Brown Ale) ☐ Shark Bait Mango Wheat Ale (Wheat Ale) ☐ Miami Vice IPA (IPA) ☐ Little Havana Cafe Con Leche                                                                                     |                                         |
| Milk Stout (Milk Stout)                                                                                                                                                                                               |                                         |
| ☐ Big Rod Coconut Ale (Coconut Ale) ☐ Orange is the New Sour (Sour Orange Wheat Ale)                                                                                                                                  |                                         |
| i                                                                                                                                                                                                                     |                                         |